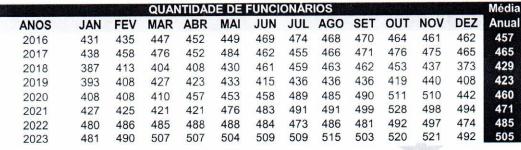

#### 10.1 FOLHA DE PAGAMENTO:

Após análise minuciosa e comparação dos números efetivados nos anos de 2021 e 2022, o clube teve um aumento expressivo nos gastos com a folha de pagamento, em 2023 comparado a 2022 tivemos um aumento de 24% (Anexo D). Observando os valores gastos com o departamento de futebol profissional (Anexo E), cujo representa a grande maioria da rubrica, tivemos um aumento de 36% (considerando salários com encargos + direto de imagem) fazendo o mesmo comparativo. Vale ressaltar que a quantidade de profissionais é praticamente a mesma (Anexo E).

| MÊS       |     | 2021       |      | 2022       |     | 2023        | VARIAÇÃO |
|-----------|-----|------------|------|------------|-----|-------------|----------|
| Janeiro   | R\$ | 7.622.518  | R\$  | 6.516.057  | R\$ | 9.550.142   | 47%      |
| Fevereiro | R\$ | 6.137.838  | R\$  | 6.496.926  | R\$ | 7.487.007   | 15%      |
| Março     | R\$ | 7.826.227  | R\$  | 8.176.776  | R\$ | 9.261.914   | 13%      |
| Abril     | R\$ | 7.360.560  | R\$  | 8.068.737  | R\$ | 7.861.420   | -3%      |
| Maio      | R\$ | 7.063.885  | R\$  | 7.994.676  | R\$ | 8.538.123   | 7%       |
| Junho     | R\$ | 8.078.894  | R\$  | 7.474.835  | R\$ | 9.065.886   | 21%      |
| Julho     | R\$ | 6.567.035  | R\$  | 6.405.479  | R\$ | 9.227.338   | 44%      |
| Agosto    | R\$ | 6.953.976  | R\$  | 7.443.085  | R\$ | 10.002.107  | 34%      |
| Setembro  | R\$ | 7.709.572  | R\$  | 7.150.259  | R\$ | 11.842.542  | 66%      |
| Outubro   | R\$ | 8.266.996  | R\$  | 7.302.946  | R\$ | 12.682.670  | 74%      |
| Novembro  | R\$ | 6.342.317  | -R\$ | 1.142.764  | R\$ | 13.667.399  | -1296%   |
| Dezembro  | R\$ | 6.695.232  | R\$  | 13.612.357 | R\$ | 7.179.348   | -47%     |
| Média     | R\$ | 7.218.754  | R\$  | 7.124.947  | R\$ | 9.697.158   | 36%      |
| Total     | R\$ | 86.625.050 | R\$  | 85.499.370 | R\$ | 116.365.894 | 30%      |